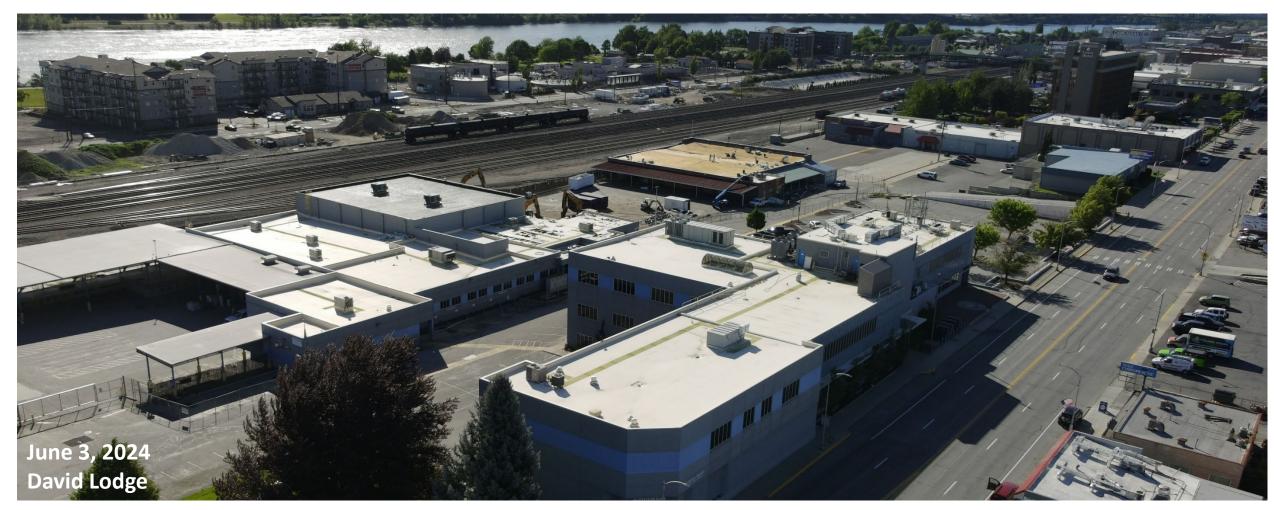

# Fifth Street Redevelopment





# Why we are here today

- Review provisions of Purchase and Sale Agreement (PSA) with Music Theatre of Wenatchee (MTW)
- Receive comments from MTW
- Receive public comment
- Evaluate staff recommendations for next steps



### Background

- In 2022, in coordination with community partners, the PUD sought proposals for redevelopment of the site consistent with the Community Vision Plan adopted in 2020
- Through an evaluation process it was determined that the proposals did not meet the redevelopment goals of the District
- February 21, 2023, Board directed staff to initiate discussions with YMCA and Music Theatre of Wenatchee and continue to evaluate options for the remainder of the site
- December 4, 2023, Board authorized a Purchase and Sale Agreement with the YMCA
- May 5, 2024, sta