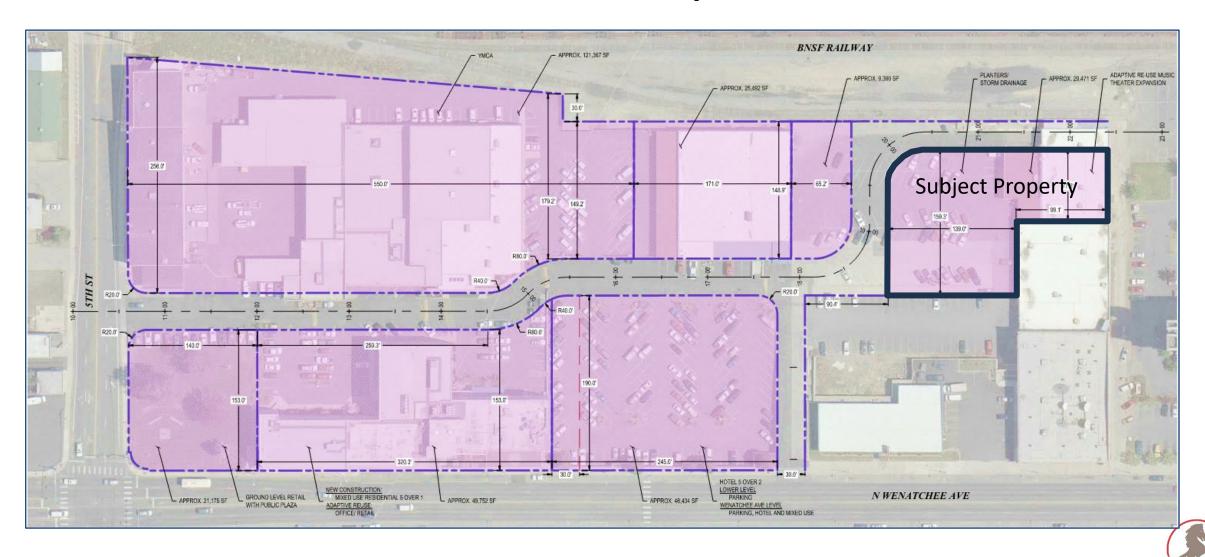

### Proposed MTW PSA

<u>Summary:</u> MTW purchases approximately 29,000 square feet of the southern portion of the campus (Fish & Wildlife building and adjacent parking) for the expansion of Riverside Playhouse operations.

# Site Map

CHELAN COUNTY