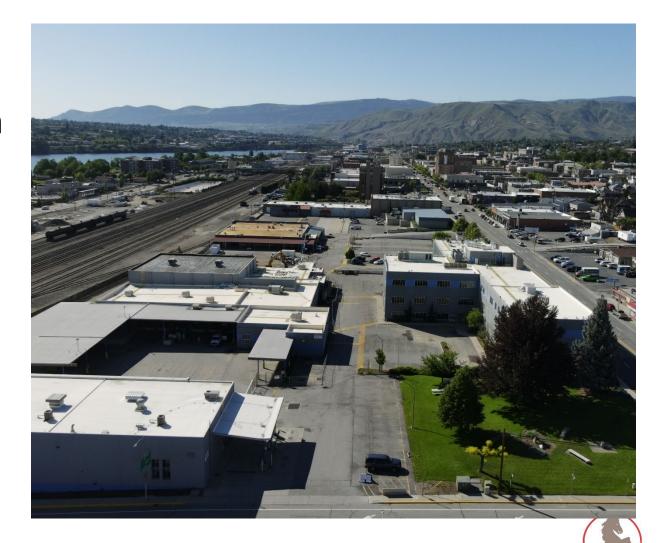

# Fifth Street Redevelopment





# Why we are here today

- Review provisions of Purchase and Sale Agreement (PSA) with Music Theatre of Wenatchee (MTW)
- Receive comments from MTW
- Receive public comment
- Evaluate staff recommendations for next steps



### Background

- In 2022, in coordination with community partners, the PUD sought proposals for redevelopment of the site consistent with the Community Vision Plan adopted in 2020
- Through an evaluation process it was determined that the proposals did not meet the redevelopment goals of the District
- February 21, 2023, Board directed staff to initiate discussions with YMCA and Music Theatre of Wenatchee and continue to evaluate options for the remainder of the site
- December 4, 2023, Board authorized a Purchase and Sale Agreement with the YMCA
- May 5, 2024, staff presented final plans for Electric Avenue



### Proposed MTW PSA

<u>Summary:</u> MTW purchases approximately 29,000 square feet of the southern portion of the campus (Fish & Wildlife building and adjacent parking) for the