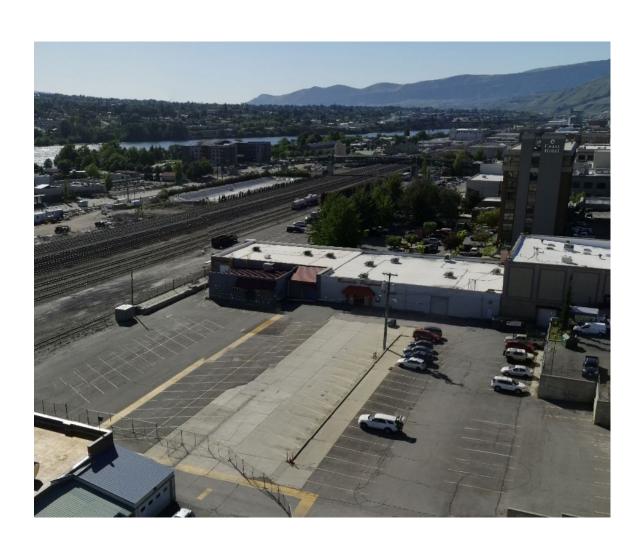

ed for demolition
- Proposed sale *price \$546,000*



# **Key Terms**

#### **Primary PUD Responsibilities:**

- Construct roadway and sidewalk, providing circulation for entire campus redevelopment, connecting
  Fifth St and Wenatchee Ave (via existing ramp) through the interior of the site
- Demolish the eastern portion of the existing F&W building and construct a new exterior wall to accommodate the roadway connection to the City alley South of the property
- Coordinate construction activities and access with Playhouse operations

#### Other Items:

- Assure creation of a Commercial Owners Association for maintenance of common area improvements (road, sidewalk, landscaping)
- Closing will occur after construction of the access road



# Site Map



CHELAN COUNTY

### **MTW Comments**







### Next Steps

Staff recommends presenting a Purchase and Sale Agreement with Music Theatre of Wenatchee for Board approval on June 17, 2024.