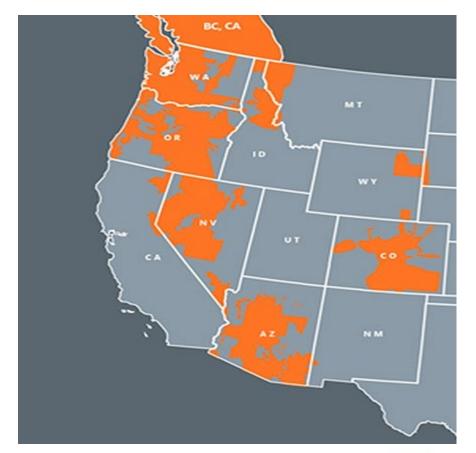

#### Markets+ Status Update

- Over 30 Western entities (13 utilities + stakeholders) developed Markets+ with Southwest Power Pool (SPP).
- Markets+ tariff is waiting for FERC approval, expected November 20th.
- Upon FERC approval, SPP is ready to move into Markets+ implementation ("Phase 2").
- Critical mass of funding utilities needed for Phase 2.
- Go-live estimate is 2027.