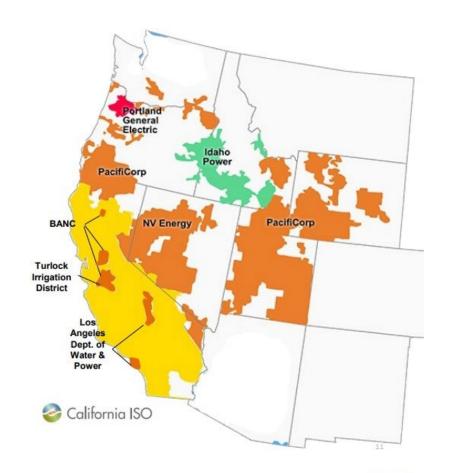

#### **EDAM Status Update**

- California Independent System Operator is extending its market to other balancing authorities.
- Four entities intend to join: PacifiCorp, Balancing Authority of Northern California, Portland General Electric, Los Angeles Department of Water & Power.
- Idaho Power and NV Energy are leaning toward EDAM.
- Federal Energy Regulatory Commission (FERC) approved the tariff in December 2023.
- Go-live estimate is 2026.