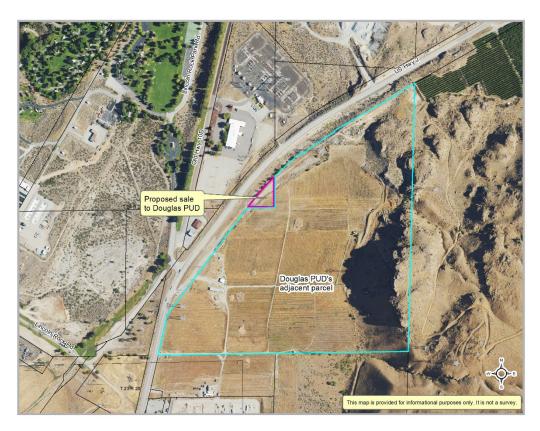

## Proposed Sale to Douglas County PUD

- Small portion of a larger acquisition in 1956 for Rocky Reach Hydro
- Not in the project boundary
- Segregated from other District property by Highway 2
- Not developed or used by the District
- Does not have direct highway access
- District does not have a foreseeable use
- Surrounded by a parcel owned by Douglas PUD

## Proposed Sale to Douglas County PUD

- 0.74± undeveloped acres
- Sale price \$64,188