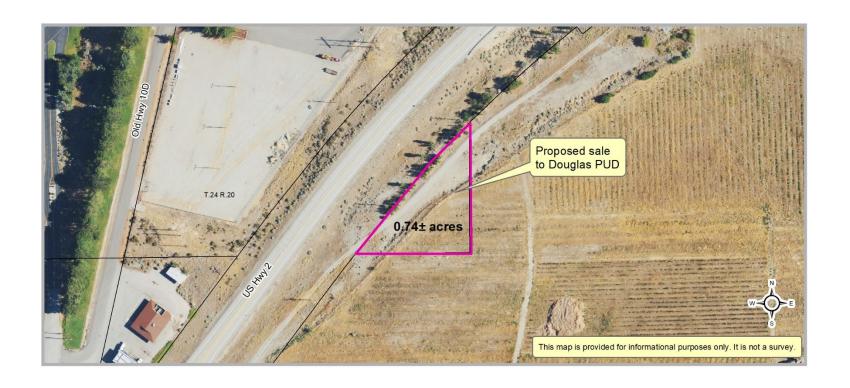

## Proposed Sale to Douglas County PUD

- Small portion of a larger acquisition in 1956 for Rocky Reach Hydro
- Not in the project boundary
- Segregated from other District property by Highway 2
- Not developed or used by the District
- Does not have direct highway access
- District does not have a foreseeable use
- Surrounded by a parcel owned by Douglas PUD

## Proposed Sale to Douglas County PUD

- 0.74± undeveloped acres
- Sale price \$64,188