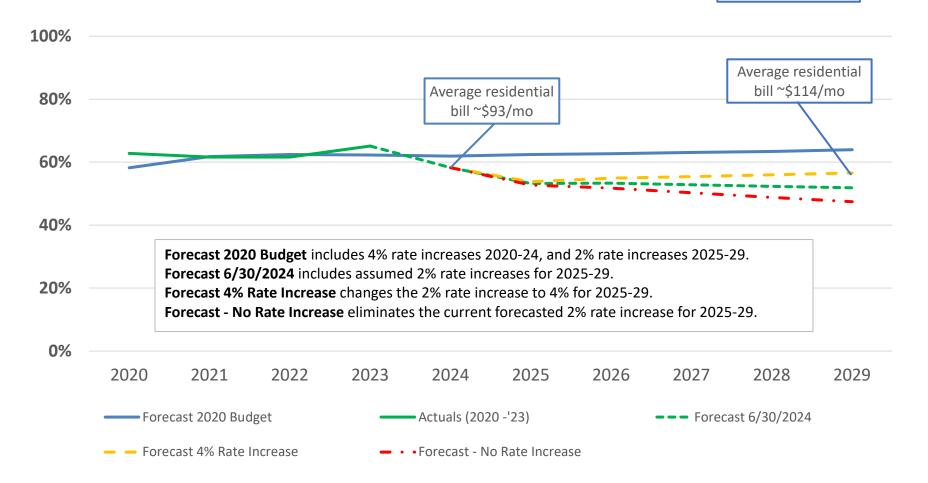

#### **Water - Operating Ratio**

(Revenues/Operating Expenses)

2029 target: 100% + debt service

#### **Wastewater - Operating Ratio**

(Revenues/Operating Expenses)

2029 target: 68% + debt service