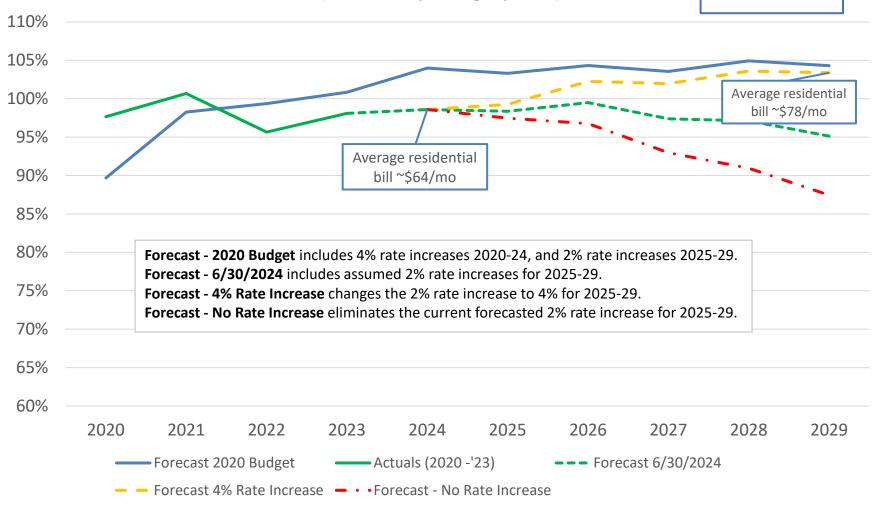

## Proposed Rate Plan – Board Guidance

- Continue current rate plan an additional 2 years in recognition of rising operating costs
  - Resolution 20-14424 established annual rate adjustments through 2024
    - 4% Water
    - 4% Wastewater
    - 3% Electric (Incremental revenues held in Electric Rate Support Fund)
- Proposed rate adjustments effective June 1, 2025 and June 1, 2026
- Allows time for Strategic Visioning to progress and inform future plans

# Rate Gap Takeaways

- Operating costs and investments in assets to support county growth and reliability continue to grow in all systems
- Absent rate increases, the gap will continue to widen further
- Increasing gap adds future rate pressure and adds risk of larger rate increases later
- Puts more pressure and reliance on the wholesale market revenues, PPB, and other financial resources to cover costs