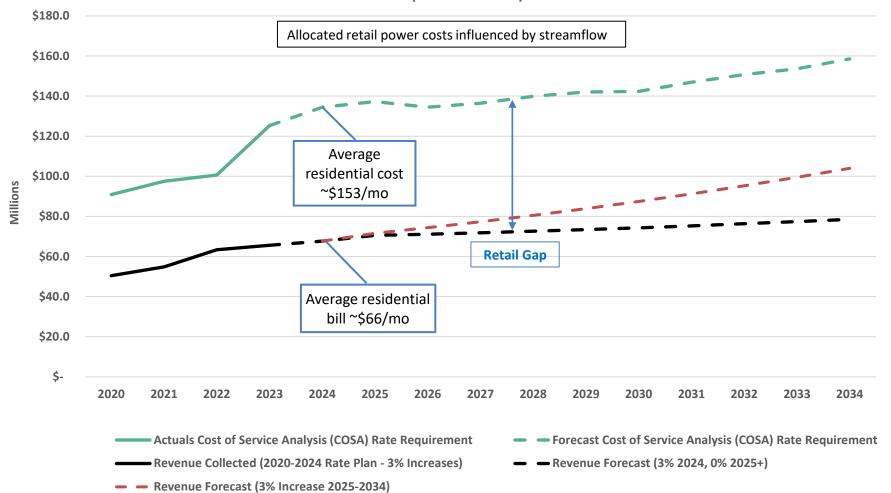

## Electric Rate Gap

Electric Cost vs Revenue Collected Comparison (All Rate Classes)

# Rate Gap Takeaways

- Operating costs and investments in assets to support county growth and reliability continue to grow in all systems
- Absent rate increases, the gap will continue to widen further
- Increasing gap adds future rate pressure and adds risk of larger rate increases later
- Puts more pressure and reliance on the wholesale market revenues, PPB, and other financial resources to cover costs