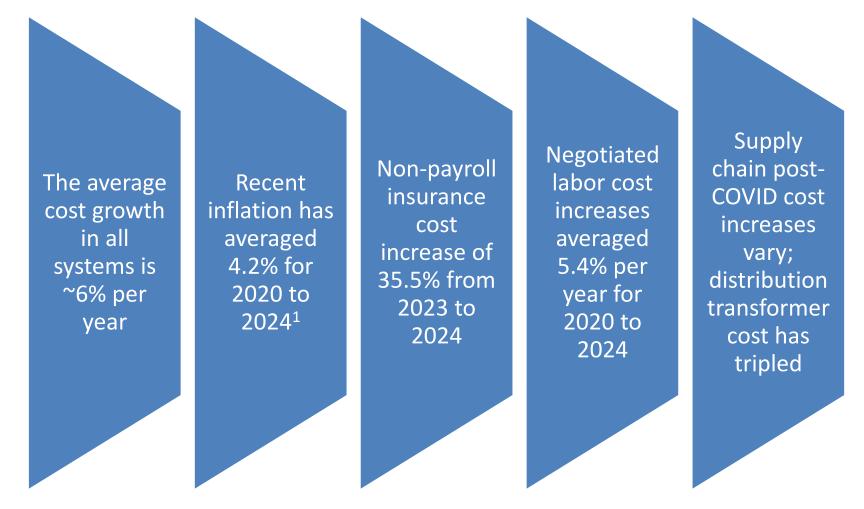

# Common System Cost Impacts

<sup>&</sup>lt;sup>1</sup> Based on: Consumer Price Index for All Urban Consumers (CPI-U), High 7.036% (2021), Low 1.362% (2020)

# System Specific Cost Impacts

- Increasing hydro facility investments for long-term sustainability
- Tree trimming efforts doubled to mitigate wildfire risk
- Capital investments increase to support community growth (substations, feeder)<sup>2</sup>

# Water

- Regional Water
   System has been
   increasing wholesale
   water rate 10% each
   year
- Capital investments increase to support community growth (water reservoirs, pump stations, water main)<sup>2</sup>

# Wastewater

- Increased cost of plant operation, including one employee, for upgraded WW treatment plants
   Capital investmer
- Capital investments increase to support community growth (plant capacity evaluation)<sup>2</sup>